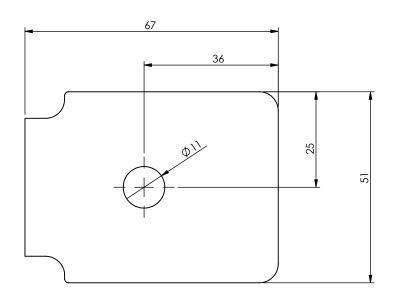

| Date: 05-12-2020                 | Revision no.: 001    | Scale: 1:1             |
|----------------------------------|----------------------|------------------------|
| Color/finish: Hot dip galvanized | Weight: 0.18kg       | Drawn: K. van Puffelen |
| Material: Blank steel            | Comment: units in mm | Checked: S. Saeys      |

Handle hub BCP 13602 - 87030/4 -22084

**A4** 

Drawingno.:

0707070501

© Van Doorn Container Parts BV. All parts contained in this document is protected by the intellectual works of van Doorn container parts BV. Any form of copying, manufacturing or distribution towards third parties is strictly forbidden without the written permission of Van Doorn Container Parts BV. All care has been taken to prevent incorrectness, however Van Doorn Container Parts BV cannot be held responsible for incompleteness resulting from information contained by this document. All rights are reserved by Van Doorn Container Parts BV.