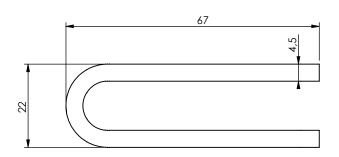

| Date: 05-12-2020                 | Revision no.: 001    | Scale: 1:1             |
|----------------------------------|----------------------|------------------------|
| Color/finish: Hot dip galvanized | Weight: 0.18kg       | Drawn: K. van Puffelen |
| Material: Blank steel            | Comment: units in mm | Checked: S. Saeys      |

Handle hub BCP 13602 - 87030/4 -22084

**A4** 

Drawingno.:

0707070501

© Van Doorn Container Parts BV. All parts contained in this document is protected by the intellectual works of van Doorn container parts BV. Any form of copying, manufacturing or distribution towards third parties is strictly forbidden without the written permission of Van Doorn Container Parts BV. All care has been taken to prevent incorrectness, however Van Doorn Container Parts BV cannot be held responsible for incompleteness resulting from information contained by this document. All rights are reserved by Van Doorn Container Parts BV.