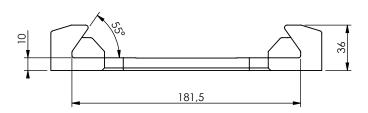

Date: 17-06-2021 Revision no.: 001 Scale: 1:3

Color/finish: Primed Weight: 3.1kg Drawn: K. van Puffelen Material: Blank Steel Comment: units in mm

Single Dovetail Foundation 55°

A4

Drawingno.:

AE-B1/C

© Van Doorn Container Parts BV. All parts contained in this document is protected by the intellectual works of van Doorn container parts BV. Any form of copying, manufacturing or distribution towards third parties is strictly forbidden without the written permission of Van Doorn Container Parts BV. All care has been taken to prevent incorrectness, however Van Doorn Container Parts BV cannot be held responsible for incompleteness resulting from information contained by this document. All rights are reserved by Van Doorn Container Parts BV.