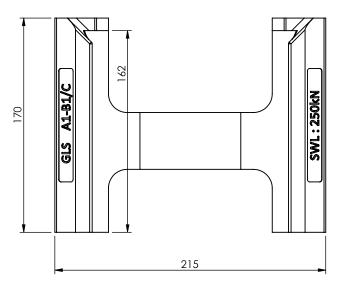

## Welding information:

SCALE 1:1.5

| Load type               | Shear  | Tension |
|-------------------------|--------|---------|
| Breaking load (BL)      | 420 kN | 500 kN  |
| Safe Working Load (SWL) | 210 kN | 250 kN  |

## Welding Instructions For: Single Dovetail Foundation 55°

A4

Drawingno.:

AE-B1/C

© Van Doorn Container Parts BV. All parts contained in this document is protected by the intellectual works of van Doorn container parts BV. Any form of copying, manufacturing or distribution towards third parties is strictly forbidden without the written permission of Van Doorn Container Parts BV. All care has been taken to prevent incorrectness, however Van Doorn Container Parts BV cannot be held responsible for incompleteness resulting from information contained by this document. All rights are reserved by Van Doorn Container Parts BV.