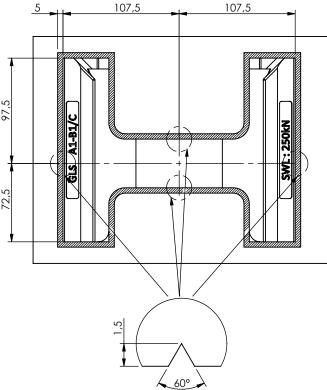

## Welding information:

SCALE 1:1.5

| Load type               | Shear  | Tension |
|-------------------------|--------|---------|
| Breaking load (BL)      | 420 kN | 500 kN  |
| Safe Working Load (SWL) | 210 kN | 250 kN  |

Date: 17-06-2021 Revision no.: 001 Scale: 1:3

Color/finish: Primed Weight: 3.1kg Drawn: K. van Puffelen Material: Blank Steel Comment: units in mm

Single Dovetail Foundation 55°

A4

Drawingno.:

AE-B1/C

© Van Doorn Container Parts BV. All parts contained in this document is protected by the intellectual works of van Doorn container parts BV. Any form of copying, manufacturing or distribution towards third parties is strictly forbidden without the written permission of Van Doorn Container Parts BV. All care has been taken to prevent incorrectness, however Van Doorn Container Parts BV cannot be held responsible for incompleteness resulting from information contained by this document. All rights are reserved by Van Doorn Container Parts BV.