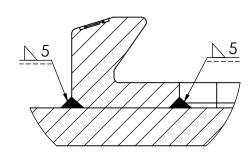

- 1. Welding preparation: Clean the locations for the weld on the foundation as well as on the connection area. Clean all the dirt, rust or any residual paint.
- 2. Position the dovetail plate on the location, then weld the dovetail plate on the connection area with the 4 to 6 indicated welding points. Which will be strengthened when connecting these points with 5mm welding beads.
- 3. <u>Important:</u> Please weld these beads in a 2 time process, first spot weld the indicated locations, while the second weld is to connect these spot welds with 5mm welding beads.
- 4. Reference instructions for the indicated spot welds:
  - -Reference current: 200-240A
  - -Voltage: 20-23V

The actual value can be adjusted according to practical situation. The homogeneous welding bead should be 5mm, without intermediate gaps or cracks.

- 5. Reference instructions for the homogenious welding beads to connect the spot welds:
  - -Reference current: 200-240A
  - -Voltage: 20-23V

The actual value can be adjusted according to practical situation. The homogeneous welding beads should be 5mm, without intermediate gaps, cracks, undercut and weld misalignment.