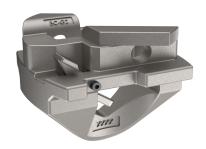

## **Lockable Stacking Cone**

A4

Drawingno.:

BC-G2-B

© Van Doorn Container Parts BV. All parts contained in this document is protected by the intellectual works of van Doorn container parts BV. Any form of copying, manufacturing or distribution towards third parties is strictly forbidden without the written permission of Van Doorn Container Parts BV. All care has been taken to prevent incorrectness, however Van Doorn Container Parts BV cannot be held responsible for incompleteness resulting from information contained by this document. All rights are reserved by Van Doorn Container Parts BV.