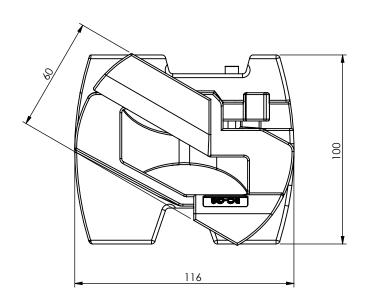

|                                  | Load type               | Shear  | Tension                | Compression |
|----------------------------------|-------------------------|--------|------------------------|-------------|
|                                  | Breaking load (BL)      | 420 kN | -                      | 2000kN      |
|                                  | Safe Working Load (SWL) | 210 kN | -                      | 1000kN      |
| Date: 04-08-2021                 | Revision no.: 001       |        | Scale: 1:2             |             |
| Color/finish: Hot Dip Galvanised | Weight: 2.5kg           |        | Drawn: K. van Puffelen |             |
| Material: Blank Steel            | Comment: units in mm    |        | Checked: S. Saeys      |             |

## **Lockable Stacking Cone**

A4

Drawingno.:

BC-G2-B

© Van Doorn Container Parts BV. All parts contained in this document is protected by the intellectual works of van Doorn container parts BV. Any form of copying, manufacturing or distribution towards third parties is strictly forbidden without the written permission of Van Doorn Container Parts BV. All care has been taken to prevent incorrectness, however Van Doorn Container Parts BV cannot be held responsible for incompleteness resulting from information contained by this document. All rights are reserved by Van Doorn Container Parts BV.