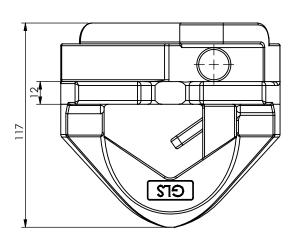

|                                  | Load type               | Shear  | Tension                | Compression |
|----------------------------------|-------------------------|--------|------------------------|-------------|
|                                  | Breaking load (BL)      | 420 kN | -                      | 2000kN      |
|                                  | Safe Working Load (SWL) | 210 kN | -                      | 1000kN      |
| Date: 04-08-2021                 | Revision no.: 001       |        | Scale: 1:2             |             |
| Color/finish: Hot Dip Galvanised | Weight: 2.5kg           |        | Drawn: K. van Puffelen |             |
| Material: Blank Steel            | Comment: units in mm    |        | Checked: S. Saeys      |             |

## **Lockable Stacking Cone**

A4

Drawingno.:

BC-G2-B

© Van Doorn Container Parts BV. All parts contained in this document is protected by the intellectual works of van Doorn container parts BV. Any form of copying, manufacturing or distribution towards third parties is strictly forbidden without the written permission of Van Doorn Container Parts BV. All care has been taken to prevent incorrectness, however Van Doorn Container Parts BV cannot be held responsible for incompleteness resulting from information contained by this document. All rights are reserved by Van Doorn Container Parts BV.