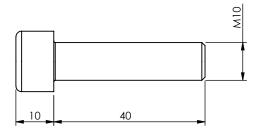

| Date: 19-07-2021          | Revision no.: 001    | Scale: 1:1             |
|---------------------------|----------------------|------------------------|
| Color/finish: -           | Weight: 0.038kg      | Drawn: K. van Puffelen |
| Material: Stainless Steel | Comment: units in mm | Checked: S. Saeys      |

## Bolt M10x40 + Nut

A4

Drawingno.:

BD-J1-R1

© Van Doorn Container Parts BV. All parts contained in this document is protected by the intellectual works of van Doorn container parts BV. Any form of copying, manufacturing or distribution towards third parties is strictly forbidden without the written permission of Van Doorn Container Parts BV. All care has been taken to prevent incorrectness, however Van Doorn Container Parts BV cannot be held responsible for incompleteness resulting from information contained by this document. All rights are reserved by Van Doorn Container Parts BV.