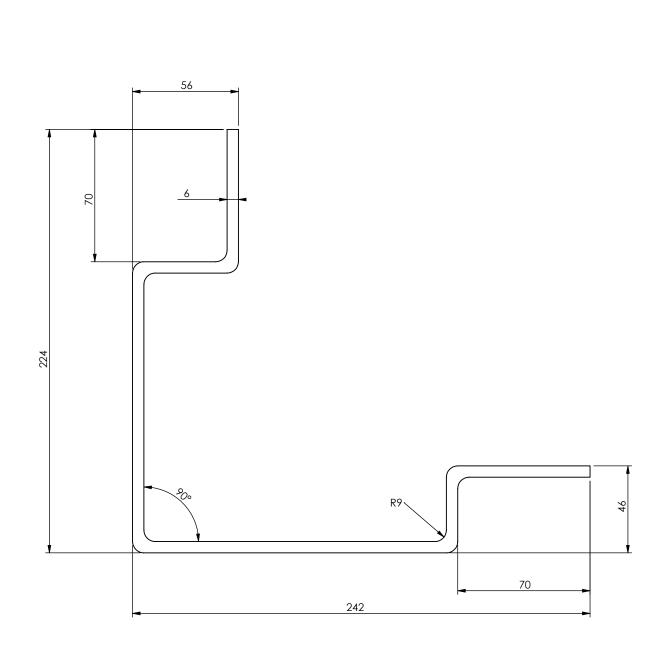

| Date: 17-09-2020     | Revision no.: 001    | Scale: 1:2             |
|----------------------|----------------------|------------------------|
| Color/finish: Primed | Weight: 63.5kg       | Drawn: K. van Puffelen |
| Material: Corten     | Comment: units in mm | Checked: S. Saeys      |

## Front cornerpost (9'6") 6.0 x 224 x 242 x 2655mm flange 70mm

**A4** 

Drawingno.:

0113000118

© Van Doorn Container Parts BV. All parts contained in this document is protected by the intellectual works of van Doorn container parts BV. Any form of copying, manufacturing or distribution towards third parties is strictly forbidden without the written permission of Van Doorn Container Parts BV. All care has been taken to prevent incorrectness, however Van Doorn Container Parts BV cannot be held responsible for incompleteness resulting from information contained by this document. All rights are reserved by Van Doorn Container Parts BV.