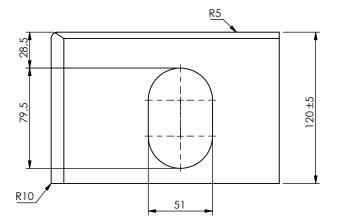

Configuraiton: Article nr: 2201080096 Top left Top right 2201080097 2201080098 Bottom left 2201080099 Bottom right

Revision no.: 001 Date: 25-09-2020 Color/finish: Shotblasted/not-primed Weight: 11kg

In accordance with ISO 1161

Remark: only main dimensions are given

Comment: units in mm Material: AISI 316 Stainless steel

Scale: 1:3

Drawn: K. van Puffelen

Checked: S. Saeys