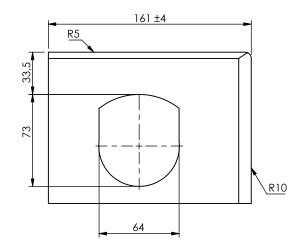

Configuraiton: Article nr: 2201080096 Top left Top right 2201080097 2201080098 Bottom left 2201080099 Bottom right

Revision no.: 001 Date: 25-09-2020 Color/finish: Shotblasted/not-primed Weight: 11kg

In accordance with ISO 1161

Remark: only main dimensions are given

Comment: units in mm Material: AISI 316 Stainless steel

Scale: 1:3

Drawn: K. van Puffelen

Checked: S. Saeys