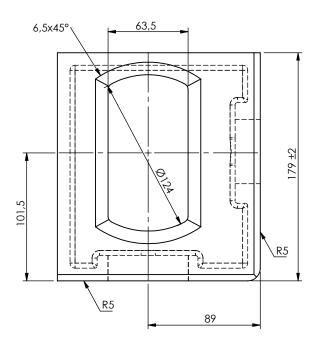

Configuraiton: Article nr: 2201080096 Top left Top right 2201080097 2201080098 Bottom left 2201080099 Bottom right

Revision no.: 001 Date: 25-09-2020 Color/finish: Shotblasted/not-primed Weight: 11kg

In accordance with ISO 1161

Remark: only main dimensions are given

Comment: units in mm Material: AISI 316 Stainless steel

Scale: 1:3

Drawn: K. van Puffelen

Checked: S. Saeys