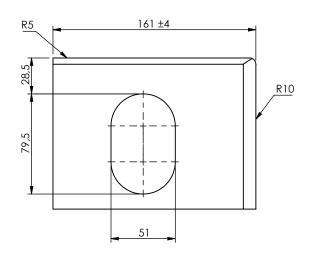

Configuraiton: Article nr: 2201080096 Top left 2201080097 Top right **2201080098** 2201080099 **Bottom left** Bottom right

Scale: 1:3

Revision no.: 001 Date: 19-09-2020 Color/finish: Shotblasted/not-primed Weight: 11 kg

In accordance with ISO 1161

Remark: only main dimensions are given

Comment: units in mm Material: AISI 316 Stainless steel

Drawn: K. van Puffelen

Checked: S. Saeys

## Cornerfitting AISI 316 Stainless steel ISO Bottom left

Drawingno.:

2201080098

© Van Doorn Container Parts BV. All parts contained in this document is protected by the intellectual works of van Doorn container parts BV. Any form of copying, manufacturing or distribution towards third parties is strictly forbidden without the written permission of Van Doorn Container Parts BV. All care has been taken to prevent incorrectness, however Van Doorn Container Parts BV cannot be held responsible for incompleteness resulting from information contained by this document. All rights are reserved by Van Doorn Container Parts BV.