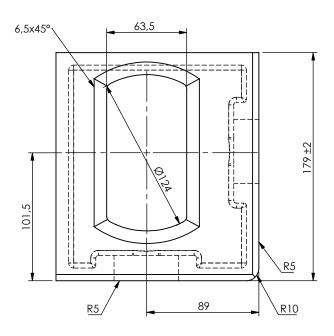

Configuraiton: Article nr: 2201080096 Top left 2201080097 Top right **2201080098** 2201080099 **Bottom left** Bottom right

Scale: 1:3

Revision no.: 001 Date: 19-09-2020 Color/finish: Shotblasted/not-primed Weight: 11 kg

In accordance with ISO 1161

Remark: only main dimensions are given

Comment: units in mm Material: AISI 316 Stainless steel

Drawn: K. van Puffelen

Checked: S. Saeys

## Cornerfitting AISI 316 Stainless steel ISO Bottom left

Drawingno.:

2201080098

© Van Doorn Container Parts BV. All parts contained in this document is protected by the intellectual works of van Doorn container parts BV. Any form of copying, manufacturing or distribution towards third parties is strictly forbidden without the written permission of Van Doorn Container Parts BV. All care has been taken to prevent incorrectness, however Van Doorn Container Parts BV cannot be held responsible for incompleteness resulting from information contained by this document. All rights are reserved by Van Doorn Container Parts BV.