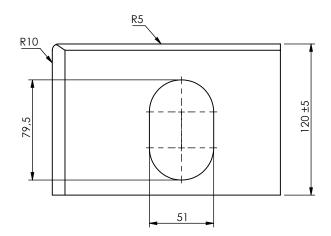

Configuraiton: Article nr: 2201080096 Top left 2201080097 Top right **2201080098** 2201080099 **Bottom left** Bottom right

Scale: 1:3

Revision no.: 001 Date: 19-09-2020 Color/finish: Shotblasted/not-primed Weight: 11 kg

In accordance with ISO 1161

Remark: only main dimensions are given

Comment: units in mm Material: AISI 316 Stainless steel

Drawn: K. van Puffelen

Checked: S. Saeys

## Cornerfitting AISI 316 Stainless steel ISO Bottom left

Drawingno.:

2201080098

© Van Doorn Container Parts BV. All parts contained in this document is protected by the intellectual works of van Doorn container parts BV. Any form of copying, manufacturing or distribution towards third parties is strictly forbidden without the written permission of Van Doorn Container Parts BV. All care has been taken to prevent incorrectness, however Van Doorn Container Parts BV cannot be held responsible for incompleteness resulting from information contained by this document. All rights are reserved by Van Doorn Container Parts BV.