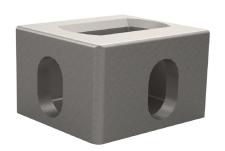

## Cornerfitting AISI 316 Stainless steel ISO Bottom left

Drawingno.:

2201080098

© Van Doorn Container Parts BV. All parts contained in this document is protected by the intellectual works of van Doorn container parts BV. Any form of copying, manufacturing or distribution towards third parties is strictly forbidden without the written permission of Van Doorn Container Parts BV. All care has been taken to prevent incorrectness, however Van Doorn Container Parts BV cannot be held responsible for incompleteness resulting from information contained by this document. All rights are reserved by Van Doorn Container Parts BV.