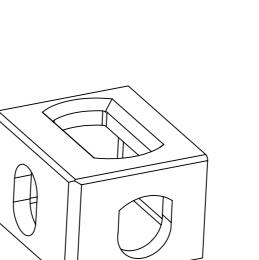

## Top corner fitting (B):



## Bottom corner fitting (A):











Top corner fitting left (B) (Top right configuration is the mirrored version)

| Date: 11-09-2020                   | Revision no.: 001   |
|------------------------------------|---------------------|
| Color/finish: Unprimed             | Weight: 11Kg        |
| Material: AISI 316 Stainless steel | Comment: units in n |

## Container corner fittings



parties is strictly forbidden without the written permission of Van Doorn Container Parts BV. All care has been taken to prevent incorrectness, however Van Doorn Container Parts BV cannot be held responsible for incompleteness resulting from information contained by this document. All rights are reserved by Van Doorn Container Parts BV.

www.containerparts.nl / vandoorn@containerparts.nl / +31 (0)10-4296030



B

А