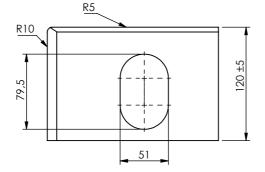

## Bottom corner fitting (A):

Top corner fitting left (B) (Top right configuration is the mirrored version)

| Date: 11-09-2020                   | Revision no.: 001   |
|------------------------------------|---------------------|
| Color/finish: Unprimed             | Weight: 11Kg        |
| Material: AISI 316 Stainless steel | Comment: units in n |