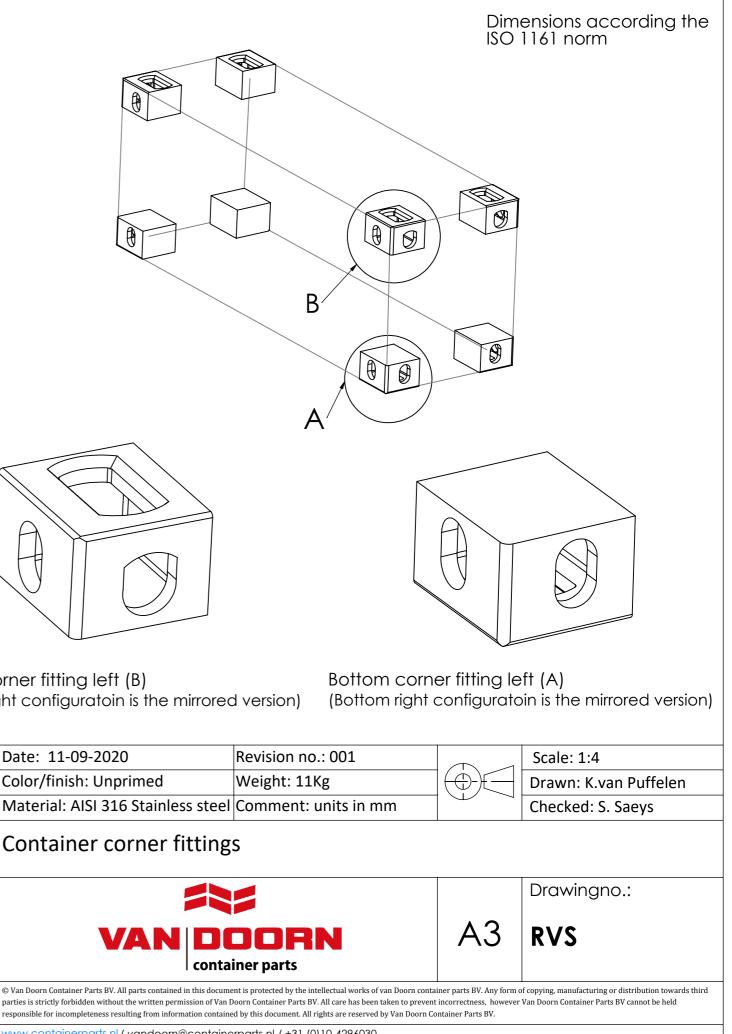

## Top corner fitting (B):

## Bottom corner fitting (A):

Top corner fitting left (B) (Top right configuration is the mirrored version)

| Date: 11-09-2020                   | Revision no.: 001   |
|------------------------------------|---------------------|
| Color/finish: Unprimed             | Weight: 11Kg        |
| Material: AISI 316 Stainless steel | Comment: units in n |

## Container corner fittings

parties is strictly forbidden without the written permission of Van Doorn Container Parts BV. All care has been taken to prevent incorrectness, however Van Doorn Container Parts BV cannot be held responsible for incompleteness resulting from information contained by this document. All rights are reserved by Van Doorn Container Parts BV.