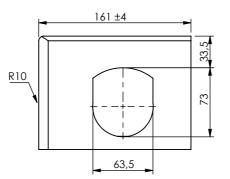

## Top corner fitting (B):

## Bottom corner fitting (A):

Top corner fitting left (B) (Top right configuration is the mirrored version)

| Date: 11-09-2020                   | Revision no.: 001   |
|------------------------------------|---------------------|
| Color/finish: Unprimed             | Weight: 11Kg        |
| Material: AISI 316 Stainless steel | Comment: units in n |