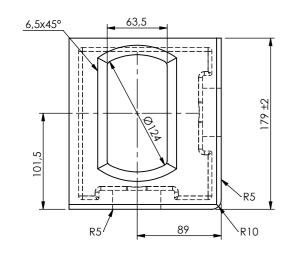

## Bottom corner fitting (A):

Top corner fitting left (B) (Top right configuration is the mirrored version)

| Date: 11-09-2020                   | Revision no.: 001   |
|------------------------------------|---------------------|
| Color/finish: Unprimed             | Weight: 11Kg        |
| Material: AISI 316 Stainless steel | Comment: units in n |