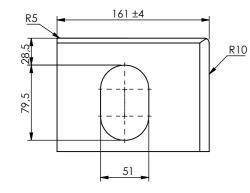

## Bottom corner fitting (A):

Top corner fitting left (B) (Top right configuration is the mirrored version)

| Date: 11-09-2020                   | Revision no.: 001   |
|------------------------------------|---------------------|
| Color/finish: Unprimed             | Weight: 11Kg        |
| Material: AISI 316 Stainless steel | Comment: units in n |