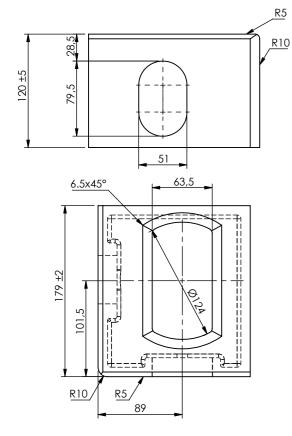

## Bottom corner fitting (A):

Top corner fitting left (B) (Top right configuration is the mirrored version)

| Date: 11-09-2020                   | Revision no.: 001   |
|------------------------------------|---------------------|
| Color/finish: Unprimed             | Weight: 11Kg        |
| Material: AISI 316 Stainless steel | Comment: units in n |